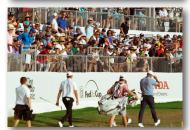

### S GOSLINGS BEAR TRAP AND COBRA PUMA GOLF VILLAGE

LOCATION: LOCATED BETWEEN THE 16TH GREEN AND 17TH TEE

ONE OF THE MOST EXCITING SPOTS AT THE HONDA CLASSIC, IF NOT THROUGHOUT THE ENTIRE PGA TOUR! RE-DESIGNED FOR
2022, THE POPULAR BEAR TRAP HOSTED BY GOSLINGS, WILL BE THE PLACE TO CATCH ALL OF THE ACTION! TICKETS OFFER
FANS SIGHTLINES OF ALL THE ACTION ON THE SIGNATURE PAR 3 17TH HOLE WITH SEATING BY SECTION WRAPPING THE 17TH

TEE. TICKETS: \$150