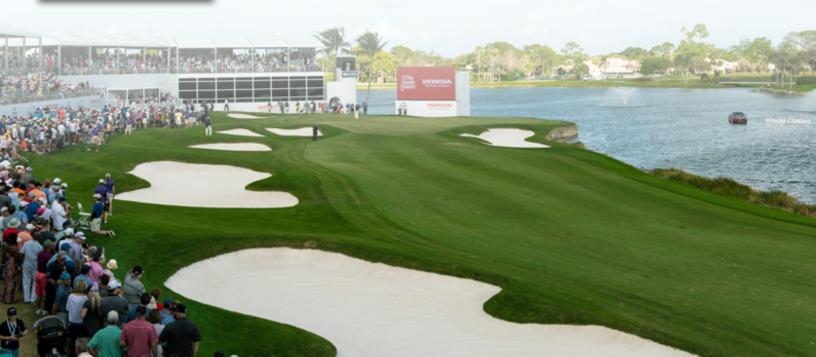

### S GOSLINGS BEAR TRAP AND COBRA PUMA GOLF VILLAGE

LOCATION: LOCATED BETWEEN THE 16TH GREEN AND 17TH TEE

ONE OF THE MOST EXCITING SPOTS AT THE HONDA CLASSIC, IF NOT THROUGHOUT THE ENTIRE PGA TOUR! RE-DESIGNED FOR
2022, THE POPULAR BEAR TRAP HOSTED BY GOSLINGS, WILL BE THE PLACE TO CATCH ALL OF THE ACTION! TICKETS OFFER
FANS SIGHTLINES OF ALL THE ACTION ON THE SIGNATURE PAR 3 17TH HOLE WITH SEATING BY SECTION WRAPPING THE 17TH

TEE. TICKETS: \$150