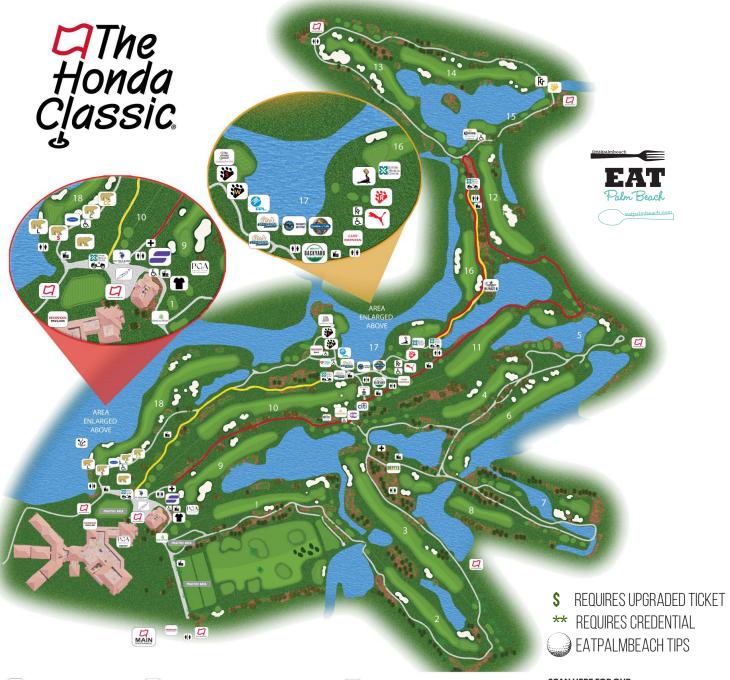

Bear's Den
Bear Trap Reserve

Camp Honda

Carrier Public Seating

Chalets
Champions Club

Cincoro Lounge @ 10

Cobra Puma Golf Village

Concessions

Corona Premier Clubhouse

CouTOURe Club

Duffy's Zone

**★** Fan Shop

Fireworks Spectacular

FPL Patio
Garden of Life presents the Oasis

Goslings Bear Trap
Handicapped Viewing Area

Honda Deck
Honda Pavilion
Honda Product Gallery
Ideal Nutrition Public Seating
Jupiter Medical Center Courtesy Shuttle
Jupiter Medical Center Shuttle Route
Jupiter Medical Center Public Seating
Jupiter Medical Center Health Walk
Legends Club in Nicklaus Village
Main Gate
Nicklaus Children's Hospital Autograph

Nicklaus Children's Hospital Autograph Zone

Nicklaus Neighborhood

Nicklaus Village

PGA National Resort Me

PGA National Resort Members Club
Pratt & Whitney Patriots Outpost

Public Seating
Restrooms

SEEKR.com Terrace
Skysuites at the 17th Green
Skysuites at the 18th Green

The Garrison Brothers Distillery Bunker
Tito's Stillhouse Lounge

TruGreen Backyard

U.S. Polo ASSN Champagne Lounge

Waterford Club
Wine Deck on 10