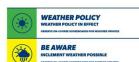

### WEATHER ALERT SCALE

### Inclement Weather Policy For Spectators

Spectators will be alerted to weather that officials for the tournament identify as potentially dangerous. Weather warnings will be broadcast on the electronic leader boards that are located throughout the golfcourse. Spectators should take appropriate precautions upon observing any weather warnings.

A prolonged blast on an air horn, repeated once will indicate that the tournament has been suspended, and all the attendees should seek safe shelter immediately. Two short blasts of an air horn, repeated once, will indicate play has resumed.