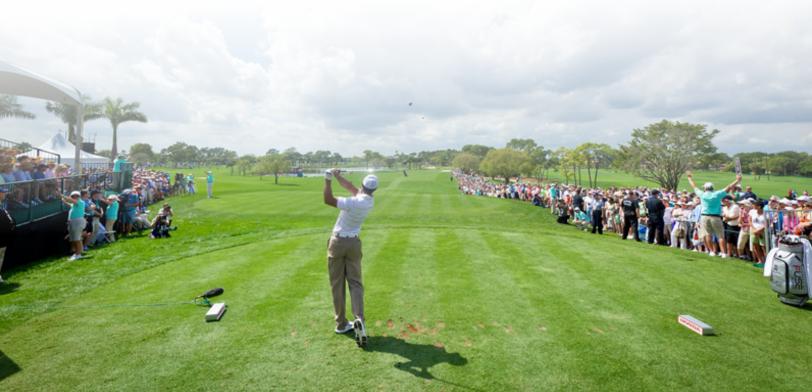

### S GOSLINGS BEAR TRAP AND COBRA PUMA GOLF VILLAGE

LOCATION: LOCATED BETWEEN THE 16TH GREEN AND 17TH TEE

ONE OF THE MOST EXCITING SPOTS AT THE HONDA CLASSIC, IF NOT THROUGHOUT THE ENTIRE PGA TOUR! RE-DESIGNED FOR
2022, THE POPULAR BEAR TRAP HOSTED BY GOSLINGS, WILL BE THE PLACE TO CATCH ALL OF THE ACTION! TICKETS OFFER
FANS SIGHTLINES OF ALL THE ACTION ON THE SIGNATURE PAR 3 17TH HOLE WITH SEATING BY SECTION WRAPPING THE 17TH