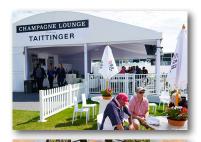

### US POLO ASSN. CHAMPAGNE LOUNGE | TAITTINGER

PERFECT STARTING POINT FOR THE DAY IF YOU LIKE TO KICK OFF WITH A GLASS OF CHAMPAGNE!

LOCATION: 10TH TEE

THE U.S. POLO ASSN. CHAMPAGNE LOUNGE FEATURING TAITTINGER IS AN UPSCALE. OPEN TO THE PUBLIC LOUNGE INCLUSIVE OF AN OUTDOOR GARDEN THAT OFFERS A GREAT PLACE TO SIT AND SIP AS PLAYERS TEE OFF ON THE 10TH TEE. BE SURE TO VISIT THIS RELAXED SOCIAL SETTING AND ENJOY THE TOURNAMENT IN COMFORT AND STYLE.