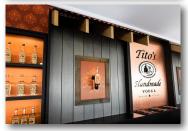

### TITO'S STILLHOUSE LOUNGE

LOCATION: 17TH HOLF

FOR FANS AGE 21+

THIS COOL PUBLIC HOSPITALITY VENUE WILL REDEFINE PUBLIC HOSPITALITY AS YOU KNOW IT. TITO'S STILLHOUSE LOUNGE OFFERS STADIUM SEATING AND AN ENCLOSED LOUNGE WITH PREMIUM SIGHT LINES TO ALL THE ACTION ON THE 17TH HOLE WITH AN ADDITIONAL VIEWING DECK ON THE 10TH GREEN. VISIT THE LOUNGE ON THE EXCITING PAR 3 TO ENJOY INTERACTIVE GAMES, A PHOTO BOOTH, MUSIC, AND OF COURSE, PREMIUM BAR SERVICE OFFERING SOME OF YOUR FAVORITE TITO'S SIGNATURE DRINKS!