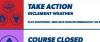

### WEATHER ALERT SCALE

### Inclement Weather Policy For Spectators

Spectators will be alerted to weather that officials for the tournament identify as potentially dangerous. Weather warnings will be broadcast on the electronic leader boards that are located throughout the golfcourse. Spectators should take appropriate precautions upon observing any weather warnings.

A prolonged blast on an air horn, repeated once will indicate that the tournament has been suspended, and all the attendees should seek safe shelter immediately. Two short blasts of an air horn, repeated once, will indicate play has resumed.