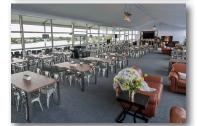

### **S CHAMPIONS CLUB**

LOCATION: 18TH HOLE

OVERLOOKING THE 18TH FAIRWAY, THE CHAMPIONS CLUB IS CREATIVELY DESIGNED FOR COMFORT AND STYLE. WITH OUTDOOR OBSERVATION DECKS, INDOOR AND OUTDOOR SEATING AND VARIETY OF MEDIA RESOURCES, YOU CAN CAPTURE ALL THE SIGHTS AND SOUNDS OF THE CHAMPIONSHIP. CLIMATE CONTROLLED VENUE WITH OPEN-AIR STADIUM SEATING AND ALL-INCLUSIVE FOOD & BAR SERVICE THROUGHOUT THE DAY. OPEN THURS-SUN. TICKETS: \$325