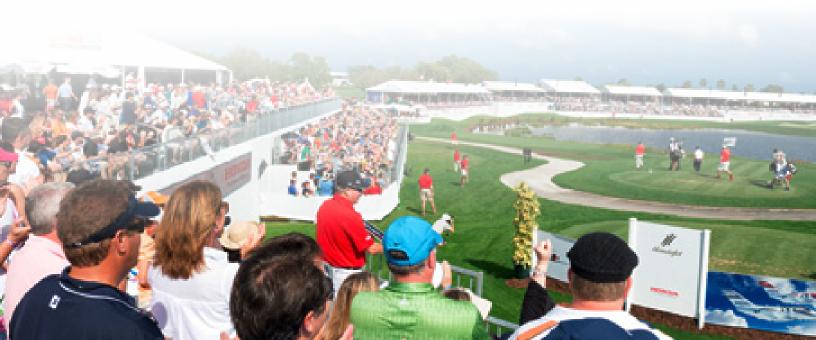

### S GOSLINGS BEAR TRAP AND COBRA PUMA GOLF VILLAGE

LOCATION: LOCATED BETWEEN THE 16TH GREEN AND 17TH TEE

ONE OF THE MOST EXCITING SPOTS AT THE HONDA CLASSIC, IF NOT THROUGHOUT THE ENTIRE PGA TOUR! RE-DESIGNED FOR
2022, THE POPULAR BEAR TRAP HOSTED BY GOSLINGS, WILL BE THE PLACE TO CATCH ALL OF THE ACTION! TICKETS OFFER
FANS SIGHTLINES OF ALL THE ACTION ON THE SIGNATURE PAR 3 17TH HOLE WITH SEATING BY SECTION WRAPPING THE 17TH

TEE. TICKETS: \$150